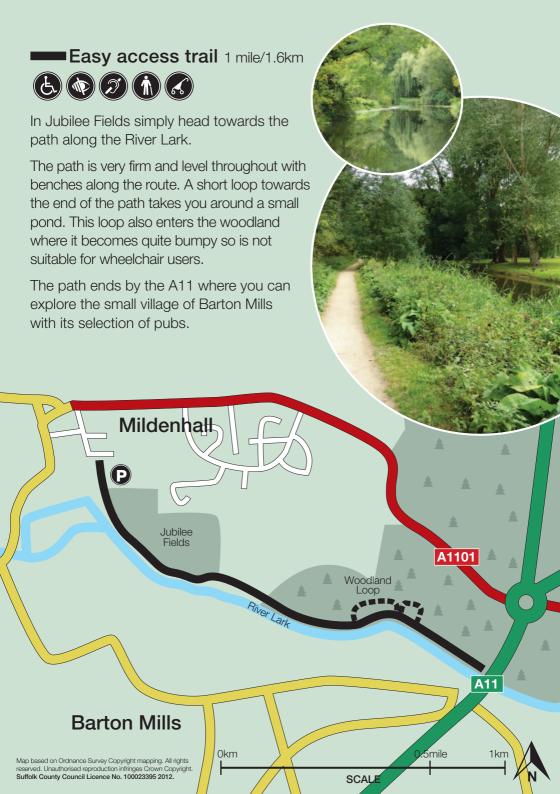

## Mildenhall Riverside

Weeping willows beside the River Lark

This is an easy stroll from
Mildenhall along the gently flowing
River Lark to a small reserve of wet woodland.

The walk is edged by impressive alder and poplar trees on one side and manicured lawns on the other. River views are framed by wonderful weeping willows, dipping their branches into the water's edge and creating some very picturesque scenes.

## **Directions**

- The walk starts at Jubilee Fields car park beside Sainsbury's in the centre of Mildenhall. Park at the lower end of the car park with views over Jubilee Fields and simply head for the river path.
- Forest Heath District Council 01638 719 000
   Post Code IP28 7HG