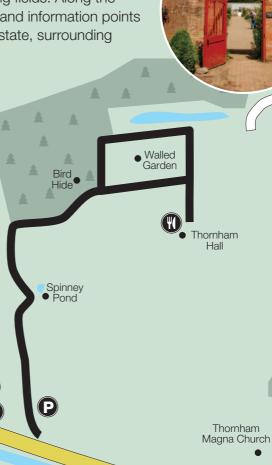

A map is available in the car park for £1.00. Highlights include the restored Walled Garden (open weekends and holidays) with its fabulous fruit trees and colourful herbaceous borders, a bird hide with exciting sights of woodland birds, a folly and the pet cemetery with its intriguingly named pets.

The trails are very well marked and easy to follow. A surfaced path leads from the car park to the pond, bird hide, Walled Garden, folly and pets' cemetery with longer walks across the estate clearly signed.

## Easy access trail

1.3 miles/2km

All paths start beyond the car park, past the imaginatively designed children's play area with its beautiful wooden sculptures.

A hard surface trail leads towards the Old Coach House Café, a lovely spot for lunch or tea.

As you start along the trail, look out for the Limousin Cattle in the adjoining fields. Along the way there are many benches and information points explaining the history of the estate, surrounding landscape and wildlife.

Stop at Spinney Pond, alive with pond life in the spring and summer, and follow the short boardwalk to the accessible bird hide. The Walled Garden (open weekends and holidays) is a highlight of any visit and close by is the unusual Nuttery beyond which is a small aviary with a fascinating collection of pheasants from around the world.