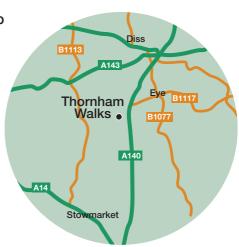

## Directions

- Thornham Walks are clearly signed off the A140, between Stowmarket and Diss.
- Thornham Walks,
   Thornham Magna
   01379 788345 www.thornham.org.uk
   Post Code IP23 8HH

Play area

Shop